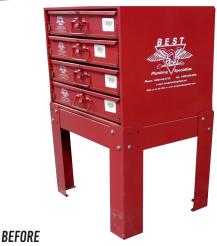

#### **REPAIRS MADE EASY!**

Looking for an easy and efficient way to make repairs with less trips to your truck, or back to the store room? No Charge Customized Assortment Boxes are the solution!

#### **OUR NO CHARGE CUSTOMIZED ASSORTMENT BOXES INCLUDE:**

A labeled parts breakdown of the fixture attached to the lid, along with a troubleshooting guide to help diagnose the problem in the field.

Adjustable bins are labeled with part numbers and descriptions.

It's portable! Just grab and go to the repair site!

The red box is NO charge - you only pay for the parts inside!

With our personalized service, we can refill these boxes for you!

No matter the fixture, fitting, or repair parts, we can help you coordinate an inventory system that will SAVE you time, space, and money!