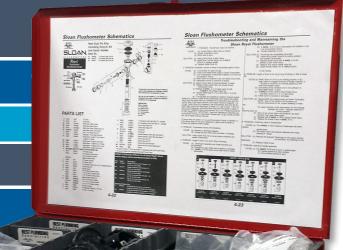

#### **OUR NO CHARGE CUSTOMIZED ASSORTMENT BOXES INCLUDE:**

A labeled parts breakdown of the fixture attached to the lid, along with a troubleshooting guide to help diagnose the problem in the field.

Adjustable bins are labeled with part numbers and descriptions.